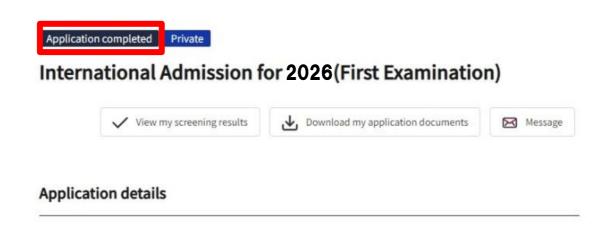

(4) Make sure to confirm that your application status has been changed from "**Application in progress**" to "**Application completed**".

If your application has some insufficient parts, we will return your application with the message. Therefore, please check the message from TAO frequently after you submit the application. If your application is returned, please submit it by the submission due date.