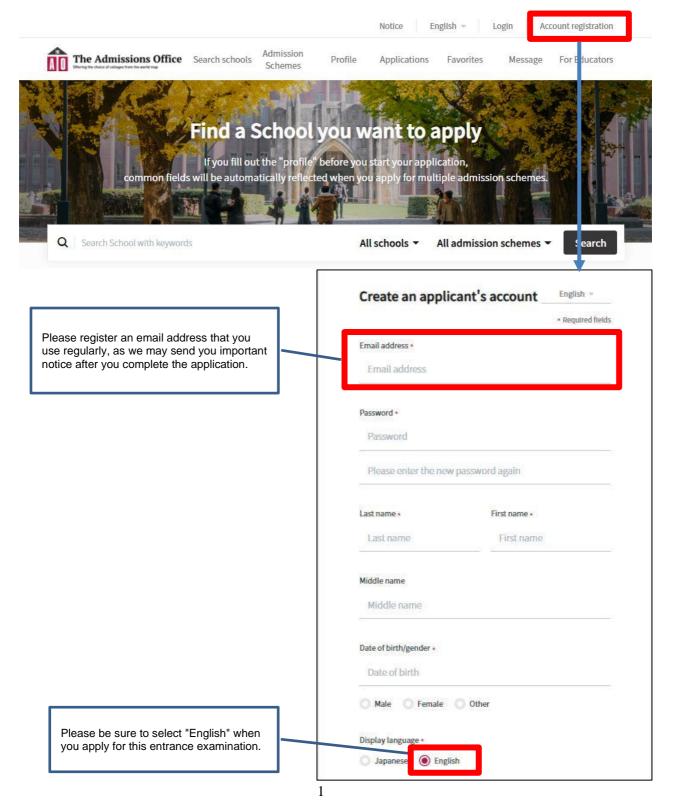

## 1. Creating an Account and Login

(1) Please access The Admissions Office (TAO) from the link or QR code below.

https://admissions-office.net/en/portal

(2) Click "Account registration" and fill in all the required information.

- (3) After entering the required information, a confirmation email will be sent to your registered email address. Please click "**Complete your registration**" in the email.
- (4) Please login.